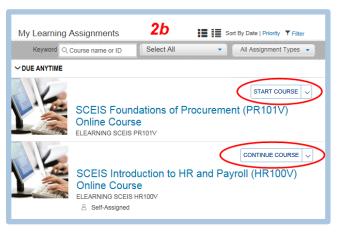

## Start or continue an online course

- a) Either: Find a new course with *Find Learning*. In the search results, click *Start Course*;
- b) Or: Choose a course that's already in *My Learning Assignments*. Click *Start Course* or *Continue Course*.