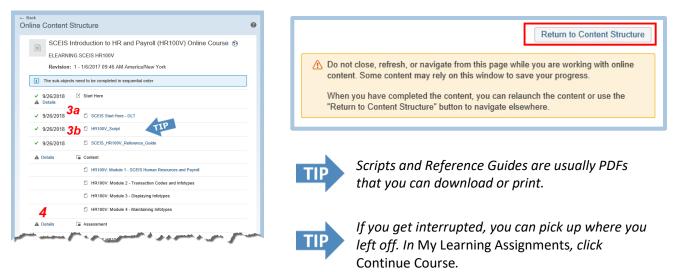

## **Complete all modules**

Modules and activities are enabled in sequence. You must do them in order.

a) Click the first link, "SCEIS Start Here."

- b) When you have completed it, close its window and click *Return to Content Structure* to advance to the next element.
- c) Repeat until you have completed all modules and activities.